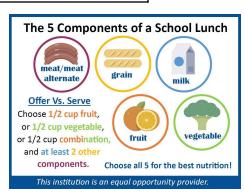

## **Cornell Lunch**

|             | Monday                                                                             | Tuesday                                                                                          | Wednesday                                                                       | Thursday                                                                                    |
|-------------|------------------------------------------------------------------------------------|--------------------------------------------------------------------------------------------------|---------------------------------------------------------------------------------|---------------------------------------------------------------------------------------------|
| Week 1      | Turkey Gravy w/<br>Mashed Potatoes<br>Dinner Roll<br>Baby Carrots<br>Diced Peaches | Mashed PotatoesCrispitoPopcolDinner RollFiesta BeansHot MixBaby CarrotsPepper StripsGrape        |                                                                                 | Eagle Bread<br>Steamed Corn<br>Mixed Fresh Veggies<br>Orange Slices                         |
| Week 2      | Bosco Sticks<br>Steamed Broccoli<br>Wango Mango<br>Applesauce                      | Chicken Alfredo w/<br>Garlic Toast<br>Green Beans<br>Salad w/ Italian Dressing<br>Fruit Cocktail | BBQ Rib Sandwich on<br>WG Bun<br>Potato Wedges<br>Cucumber Slices<br>CherryMoji | Pizza Cruncher<br>Steamed Carrots<br>Mixed Fresh Veggies<br>Blueberries and<br>Strawberries |
| Week 3      | Mozzarella Sticks<br>Corn<br>Celery Sticks and<br>Carrots<br>Sliced Pears          | Scrambled Eggs w/<br>Cinnamon Roll<br>Baja Veggies<br>Fresh Broccoli<br>Diced Peaches            | Cheeseburger on<br>WG Bun<br>Baked Beans<br>Carroteenies<br>Berry & Lemon Swirl | Stuffed Crust Pizza<br>Steamed Cauliflower<br>Mixed Fresh Veggies<br>Pineapple              |
| Alternative | PB&J w/ WG Goldfish and String Cheese                                              | Chips, Cheese and Salsa                                                                          | Pizza Munchable                                                                 | Yogurt, Scooby Snacks<br>and Cheese Stick                                                   |

Choice of non-fat white, non-fat chocolate milk and water offered daily. All whole grain products.

Questions or Concerns?
Contact Eric at greeneric@saydel.net

Menus are subject to change This institution is an equal opportunity provider